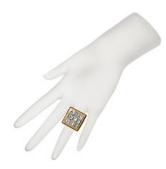

## The Alphabet Ring

## Designer: Julie Bean

This whimsical ring is as fun to wear as it is to make. It's also a great conversation starter and a fun way to create a personalized message.

Project uses 1 piece

Nunn Design Adjustable Ring, 16mm Square, 1 Ring, Antiqued Gold

SKU: FRG-0994

Project uses 1 piece

Instructions

No tools required!

1. To see how to make this ring, please watch the video: How to Make an Alphabet Ring.