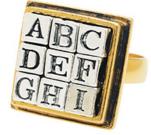

## The Alphabet Ring

## Designer: Julie Bean

This whimsical ring is as fun to wear as it is to make. It's also a great conversation starter and a fun way to create a personalized message.

## What You'll Need

Lead-Free Pewter Alphabet Bead, Letter 'A' 5.5mm Cube, 1 Piece, Antiqued Silver

SKU: BMB-3951 Project uses 1 piece

A

Lead-Free Pewter Alphabet Bead, Letter 'B' 5.5mm Cube, 1 Piece, Antiqued Silver

SKU: BMB-3952 Project uses 1 piece

Lead-Free Pewter Alphabet Bead, Letter 'C' 5.5mm Cube, 1 Piece, Antiqued Silver

SKU: BMB-3953 Project uses 1 piece

| Lead-Free Pewter Alphabet Bead, Lette | r 'D' 5.5mm Cube, 1 Piece, Antiqued Silver |
|---------------------------------------|--------------------------------------------|
| SKU: BMB-3954                         | 10                                         |
| Project uses 1 piece                  | D                                          |

Lead-Free Pewter Alphabet Bead, Letter 'E' 5.5mm Cube, 1 Piece, Antiqued Silver

SKU: BMB-3955

Project uses 1 piece

Lead-Free Pewter Alphabet Bead, Letter 'F' 5.5mm Cube, 1 Piece, Antiqued Silver SKU: BMB-3956

Project uses 1 piece

Lead-Free Pewter Alphabet Bead, Letter 'G' 5.5mm Cube, 1 Piece, Antiqued Silver

SKU: BMB-3957 Project uses 1 piece

Lead-Free Pewter Alphabet Bead, Letter 'H' 5.5mm Cube, 1 Piece, Antiqued Silver

SKU: BMB-3958 Project uses 1 piece

Lead-Free Pewter Alphabet Bead, Letter 'I' 5.5mm Cube, 1 Piece, Antiqued Silver

SKU: BMB-3959

Project uses 1 piece

E6000 Industrial Strength Glue Adhesive (0.18 fl oz) SKU: XTL-1054 Etiuuu