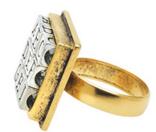

## The Alphabet Ring

## Designer: Julie Bean

This whimsical ring is as fun to wear as it is to make. It's also a great conversation starter and a fun way to create a personalized message.

Project uses 1 piece

Nunn Design Adjustable Ring, 16mm Square, 1 Ring, Antiqued Gold

SKU: FRG-0994

Project uses 1 piece

Instructions

No tools required!

1. To see how to make this ring, please watch the video: How to Make an Alphabet Ring.