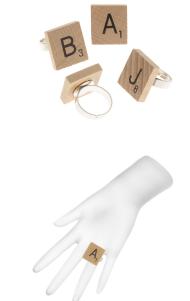

## Scrabble Tile Ring Set

## Project R3001

Designer: Karlin Jones

Although this ring set is simple to make, it is quite adorable. You can customize your rings by choosing your letters. This set of 4 rings is a great gift idea!

## Instructions

This wood Scrabble tile ring set makes four rings which can be customized by using any four Scrabble tiles. These instructions are for one ring, please repeat three more times to make your set of four rings.