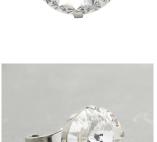

## Rivoli Ring

## Project R2046

Kat Silvia

This beautiful Swarovski crystal rivoli fancy stone is framed by the prongs of a Gita Jewelry setting for a glittering crystal ring.

## What You'll Need

Gita Jewelry Stone Setting for Swarovski Crystal, Ring Base for 16mm Rivoli, Rhodium Plated

SKU: FRG-1058

Project uses 1 piece

SKU: SWC-9400 Project uses 1 piece

[STICK-PKIT-00] Natural Wood Craft Sticks, Flat with Rounded Edge 4.5 Inches, 10 Sticks