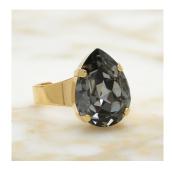

## Project R2045

Kat Silvia

A sparkling Swarovski crystal pear fancy stone in crystal silver night is set into a ring base from Gita Jewelry of a quick and easy design.

## What You'll Need

Gita Jewelry Stone Setting for Swarovski Crystal, Ring Base for 18x13mm Pear, Gold Plated

SKU: FRG-1053

Project uses 1 piece

Swarovski Crystal, #4320 Pear Fancy Stone 18x13mm, 1 Piece, Crystal Silver Night F