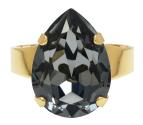

## Project R2045

Kat Silvia

A sparkling Swarovski crystal pear fancy stone in crystal silver night is set into a ring base from Gita Jewelry of a quick and easy design.

## What You'll Need

Gita Jewelry Stone Setting for Swarovski Crystal, Ring Base for 18x13mm Pear, Gold Plated

SKU: FRG-1053

Project uses 1 piece

Swarovski Crystal, #4320 Pear Fancy Stone 18x13mm, 1 Piece, Crystal Silver Night F