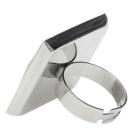

## What You'll Need

Vintage Lucite Plastic Flatbacks Faceted Square Emerald 25mm (6)

SKU: BCV-181

Project uses 1 piece

Silver Tone Brass Square Bezel Adjustable Ring 26mm (1)

SKU: FRG-0860

Project uses 1 piece