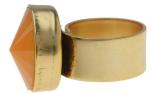

## What You'll Need

Czech Glass Matubo, Faceted Round Rivoli 18mm, 2 Pieces, Goldenrod Orange

SKU: BCP-00460

Project uses 1 piece

ece

Nunn Design Deep Bezel Ring, Circle 18mm, 1 Ring, Antiqued Gold

SKU: FRG-1033