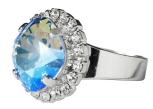

# Frozen Queen Ring

# Project R2024

Kat Silvia

This icy ring features a Swarovski Crystal Cushion Fancy Stone in Light Sapphire Shimmer surrounded in a halo of tiny crystals.