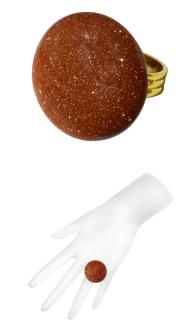

## Gem of the Desert Ring

## Project R2004

Designer: Kat Silvia

This goldstone gem shimmers brilliantly in the sun on this gold ring.

## What You'll Need

22K Gold Plated Adjustable Ring With 16mm Pad For Gluing (4)

SKU: JR-1057

Project uses 1 piece

Brown Goldstone Gemstone Round Flat-Back Cabochons 25mm (1 Piece)

SKU: SPCB-2061

Project uses 1 piece