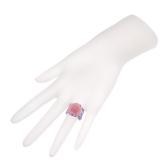

## Lilac and Pink Love in Bloom Ring

Project R1002

Designer: Megan Milliken

A pretty pink lucite rose cabochon accents a delicate lilac filigree base in this sweet, feminine ring.

## Instructions

- 1. Use a toothpick or small piece of wire to spread a small amount of E6000 glue onto the flat area on the front of the lilac color coated brass adjustable ring.
- 2. Place the flat side of the 15 mm pink lucite rose cabochon onto the glued area on the ring. Make sure the cabochon is centered on the front of the ring, and press firmly into place.
- 3. Let dry for 24 hours.