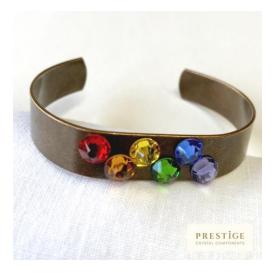

## Rainbow Cuff Bracelet (PROJ-PD-B0009) Skill Level: Beginner

For this design, you will just need a small toothpick or something similar to use as an applicator for your glue.

- 1. Please refer to the photo for the placement of the flatback crystals. You will want them to end up roughly in the center of the cuff. A tip is to place the middle of the rainbow colors first (yellow and green) in the center and work outwards from each side. At the end, you want your rainbow colors to be: red, orange, yellow, green, blue, purple.
- 2. To glue each crystal to the cuff, place a small amount of E6000 glue where you want your crystal and then place the flatback into the glue. It helps if you prop your cuff up on something so the top frontside is horizontal and your crystals can be glued and dry on a flat surface.
- 3. Glue all your crystals in place.
- 4. Let dry overnight. Enjoy wearing!