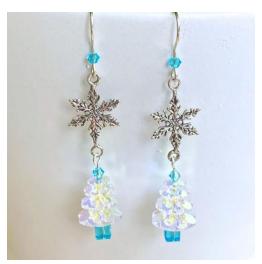

Create this design in your favorite green or crystal color of PRESTIGE crystal Margarita beads!

Designer: Julie Bean

- 1. To make this earring, place onto a head pin these beads in the following order: 4mm cube bead, 12mm Margarita bead, 10mm Margarita bead, 8mm Margarita bead, 6mm Margarita bead, and finally the 3mm bicone.
- 2. After the last bead, create a simple wire loop and trim off excess wire.
- 3. Open the loop you just made and connect it to one side of your snowflake link. Close the loop.
- 4. Place a bicone onto the straight wire part of your earring hook. Create a loop underneath the bicone. Open the loop you just made and connect it to the top loop of your snowflake link. Close the loop.
- 5. Make your matched earring. Happy holidays!

## WHAT YOU'LL NEED: (scroll down for purchase options)

- 3L5F-R179 Earring Findings, French Earwire Hook 23mm / 20 Gauge, Sterling Silver (1 Pair)
  - Project uses 1 pair. You will need 1 package(s).
- FHP-5320 Head Pins, 2 Inches Long and 22 Gauge Thick, Silver Plated (50 Pieces)
  - Project uses 2 piece(s). You will need 1 package(s).
- PRES-5601-LTU4 PRESTIGE Crystal, #5601 Faceted Cube Bead 4mm, Light Turquoise (1 Piece)
  - Project uses 2 piece(s). You will need 2 package(s).
- PRES-5328-LTU3 PRESTIGE Crystal, #5328 Bicone Bead 3mm, Light Turquoise (1 Piece)
  - Project uses 4 piece(s). You will need 4 package(s).
- PRES-3700-CAB6 PRESTIGE Crystal, #3700 Margarita Flower Bead 6mm, Crystal AB (1 Piece)
  - Project uses 2 piece(s). You will need 2 package(s).

 PRES-3700-CAB8 - PRESTIGE Crystal, #3700 Margarita Flower Bead 8mm, Crystal AB (1 Piece)

Designer: Julie Bean

- Project uses 2 piece(s). You will need 2 package(s).
- PRES-3700-CAB10 PRESTIGE Crystal, #3700 Margarita Flower Bead 10mm, Crystal AB (1 Piece)
  - Project uses 2 piece(s). You will need 2 package(s).
- PRES-3700-CAB12 PRESTIGE Crystal, #3700 Margarita Flower Bead 12mm, Crystal AB (1 Piece)
  - Project uses 2 piece(s). You will need 2 package(s).
- FCO2457 Connector Link, Winter Snowflake 22x13mm, Sterling Silver (1 Piece) Project uses 2 piece(s). You will need 2 package(s).