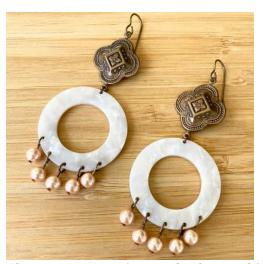

Choose your favorite pearl color for this design!

1. To make this design, please watch the video: How to Make the French Quarter Statement Earrings in Peach. The video will show you how to make the earrings from start to finish.

Designer: Julie Bean

2. Make your earrings according to what you learned in the video. Enjoy!

## WHAT YOU'LL NEED: (scroll down for purchase options)

- FEA-6620 Vintaj Natural Brass Classic French Ear Wire 20mm (2 Pairs) Project uses 1 pair piece(s). You will need 1 package(s).
- FCO-4663 Vintaj Natural Brass Bangalore Detail 2 Hole Connector Beads 29 x 23mm (2 Pieces)
  - Project uses 2 piece(s). You will need 1 package(s).
- PNT-113 Zola Elements Acetate Pendant Link, 5 to 1 Round Chandelier 38.5mm, Pearl White (2 Pieces)
  - Project uses 2 piece(s). You will need 1 package(s).
- PCC-5608 Preciosa Crystal Nacre Pearl, Round 6mm, Peach (25 Pieces)
  Project uses 10 piece(s). You will need 1 package(s).
- FJR-5340 Vintaj Natural Brass Jump Rings 4mm Open 21 Gauge (25 Pieces) Project uses 2 piece(s). You will need 1 package(s).
- FHP-5522 Vintaj Natural Brass Head Pin, 2 Inches Long and 21 Gauge Thick (20 Pieces)
  - Project uses 10 piece(s). You will need 1 package(s).