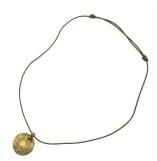

# 8 Fold Path Slide Knot Necklace in Gold

#### Julie Bean

This comfortable-to-wear necklace features a highly detailed, double-sided TierraCast pendant with a serene zen pattern that is part of the Eastern Path Collection. The slide knot closure makes this necklace easy to slip over the head and adjust to your desired length.

Project uses 36 inches