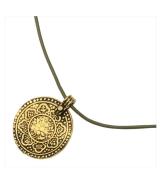

# 8 Fold Path Slide Knot Necklace in Gold

#### Julie Bean

This comfortable-to-wear necklace features a highly detailed, double-sided TierraCast pendant with a serene zen pattern that is part of the Eastern Path Collection. The slide knot closure makes this necklace easy to slip over the head and adjust to your desired length.

## What You'll Need

TierraCast Pewter Pendant, The 8 Fold Path Design 31.5x26.5mm, 1 Piece, 22K Gold Plated

SKU: PND-375

Project uses 1 piece

٢

Genuine Leather Cord, Round 1.5mm, By the Yard, Absinth

SKU: CHY-1506