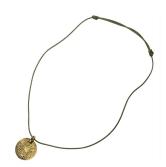

# 8 Fold Path Slide Knot Necklace in Gold

#### Julie Bean

This comfortable-to-wear necklace features a highly detailed, double-sided TierraCast pendant with a serene zen pattern that is part of the Eastern Path Collection. The slide knot closure makes this necklace easy to slip over the head and adjust to your desired length.

Project uses 36 inches