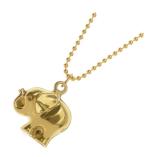

## **Golden Elephant Necklace**

## **Project N812**

Julie Bean

This necklace features a lovely gold filled elephant charm hanging from a dainty gold filled ball chain. The resulting design is a whimsical wear-with-anything accessory.