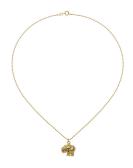

## **Golden Elephant Necklace**

## **Project N812**

Julie Bean

This necklace features a lovely gold filled elephant charm hanging from a dainty gold filled ball chain. The resulting design is a whimsical wear-with-anything accessory.