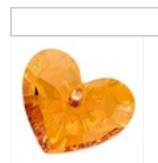

## Variations

Choose from a variety of SWAROVSKI ELEMENTS pendants for this project.

When substituting in items, pay attention to sizes and styles to make sure all your pieces will fit together.

**Keywords:** hearts, romantic, valentines day, sweet, SWAROVSKI ELEMENTS heart, heart pendant, btq-valentine