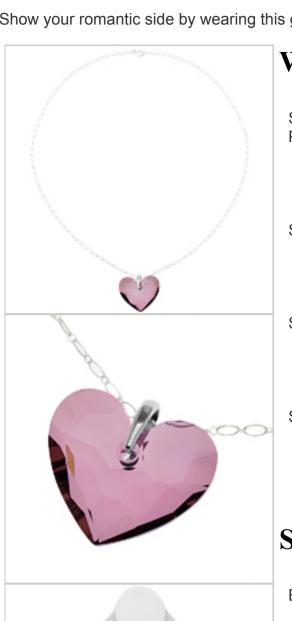

## **Truly In Love Necklace**

Project N748 [Skill Level: Beginner]

Designer: Julie Bean

Show your romantic side by wearing this gorgeous SWAROVSKI ELEMENTS heart pendant accented by a sterling silver chain and findings.

## What You'll Need

SWAROVSKI ELEMENTS Crystal Truly in Love Heart Pendant 36mm Antique Pink (1)

Pink (1)

?

SKU: SWBB-8596 Project uses 1 piece

Sterling Silver Delicate Long Short Oval Chain 5.2x2.8mm Bulk By The Foot