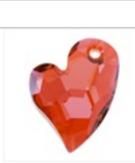

## Variations

Choose from a variety of SWAROVSKI ELEMENTS pendants for this project.

When substituting in items, pay attention to sizes and styles to make sure all your pieces will fit together.

**Keywords:** hearts, romantic, valentines day, sweet, SWAROVSKI ELEMENTS heart, heart pendant, btq-valentine