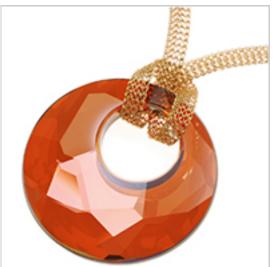

#### **Victory Pendant Necklace**

Project N703 [Skill Level: Intermediate]

Designer: Julie Bean

A gorgeous SWAROVSKI ELEMENTS victory pendant in crystal red magma hangs from a luxurious chain made of knitted wire SilverSilk in this striking necklace.

SilverSilk 8-Needle Flat 4.8mm Knit Wire Mesh - Gold Plated - Sold By The

SKU: CHA-10023 Project uses 2 feet

SWAROVSKI ELEMENTS Crystal Victory Pendant #6041 38mm Crystal Red Magma (1)

SKU: SWBB-4333 Project uses 1 piece