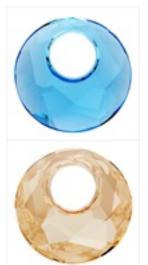

SilverSilk 8-Needle Flat 4.8mm Knit Wire Mesh - Gold Plated - Sold By The

SKU: CHA-10023 Project uses 2 feet

SWAROVSKI ELEMENTS Crystal Victory Pendant #6041 38mm Crystal Red Magma (1)

SKU: SWBB-4333 Project uses 1 piece

# Variations

Choose from a variety of different colors of victory pendants for this project.

When substituting in items, pay attention to sizes and styles to make sure all your pieces will fit together.