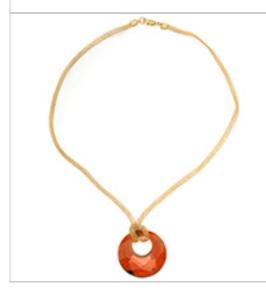

#### **Victory Pendant Necklace**

Project N703 [Skill Level: Intermediate]

Designer: Julie Bean

A gorgeous SWAROVSKI ELEMENTS victory pendant in crystal red magma hangs from a luxurious chain made of knitted wire SilverSilk in this striking necklace.

## **Instructions:**

- 1. For this necklace, we will be using the entire length of SilverSilk (24 inches).
- 2. Please watch the video on How to Finish Flat SilverSilk with Ribbon Crimp Ends. As demonstrated in the video, attach a gold colored ribbon pinch crimp to each end of your SilverSilk.
- 3. Please keep watching the video to see how to complete this necklace project which includes tying a lark's head knot to secure the SWAROVSKI ELEMENTS victory pendant focal.
- 4. Enjoy!