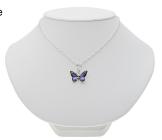

# **Purple Butterfly Necklace**

### Project N6004

Designer: Suki Song

This necklace features a stunning purple monarch butterfly adorned with Swarovski Crystal.

#### Instructions

For exact placement instruction, please refer to the photo.

- 1. Begin by opening your silver jump ring. Slide on the purple butterfly, and close the jump ring.
- 2. Slide the ring onto the finished chain necklace.
- 3. You're all set!