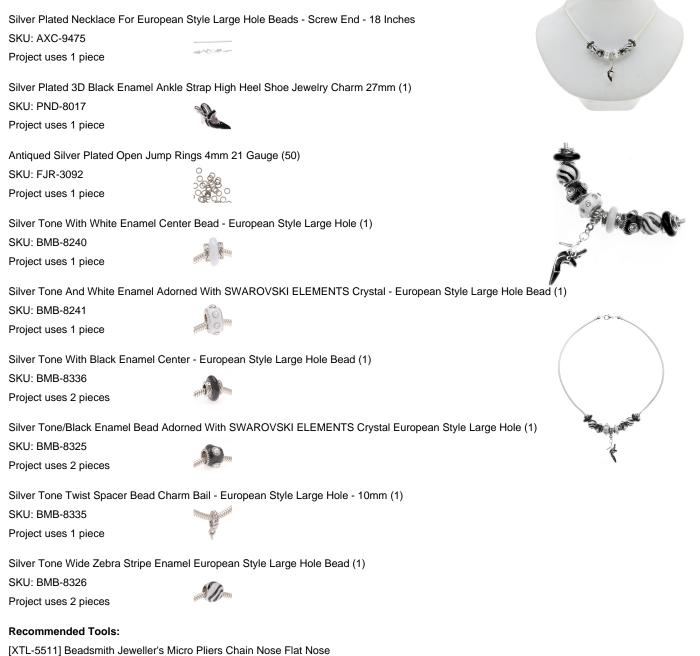

#### Designer: Karlin Jones

Make this fun and stylish accessory by combining a pretty collection of black and white European style beads and a silver plated necklace. A dangling black enamel heel charm completes the look. This necklace is a great gift for any fashionista.

2. Unclasp an 18" silver plated necklace for European Style beads and unscrew the end.

3. Slide on in this order: 1 silver and black enamel bead, 1 zebra enamel bead, 1 black enamel and crystal bead, 1 white enamel bead, 1 charm bail, 1 white enamel and crystal bead, 1 black enamel and crystal bead, 1 zebra bead, and 1 black enamel bead.

4. Screw the end back on your necklace.

5. Enjoy!