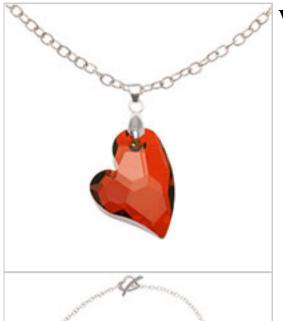

## **Devoted 2 U Necklace**

**Project N226** 

Designer: Andrea Morici

This Swarovski crystal pendant necklace is certainly impressive with its interesting asymmetrical heart focal, full of sparkle and warmth.

## **What You'll Need**

Beadalon Silver Plated 5mm Pinch Slider Bail For Gemstone & Crystal Pendants (6)

SKU: FCO-4000 Project uses 1 piece

Nunn Design Silver Plated Textured Cable Chain 4mm By The Ft

SKU: CHA-9804 Project uses 2 feet