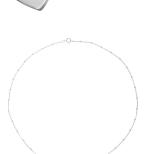

## What You'll Need

Engraveable Blank Heart Pendant, with Off-Center Hole 10x12mm, 1 Piece, Sterling Silver

SKU: PND-1000

Project uses 1 piece

Finished Satellite Chain Necklace, Fine 1.7x1.2mm Curb Links, 18 Inches Long, Sterling Silver

SKU: AXC-0044

Project uses 1 piece

SKU: FJR-03042 Project uses 1 piece