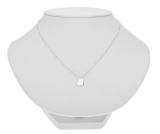

# **Satellite Heart Necklace**

#### **Project N2113**

Kat Silvia

A Sterling Silver finished chain necklace makes this heart charm necklace easy and elegant.

## What You'll Need

Engraveable Blank Heart Pendant, with Off-Center Hole 10x12mm, 1 Piece, Sterling Silver

SKU: PND-1000

Project uses 1 piece

Finished Satellite Chain Necklace, Fine 1.7x1.2mm Curb Links, 18 Inches Long, Sterling Silver