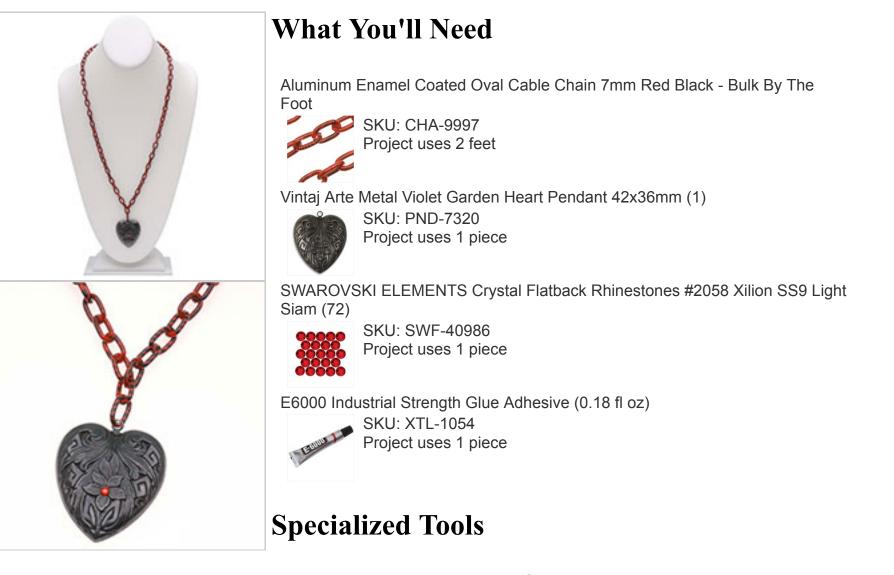

## **True Romance Necklace**

## Project N209

Designer: Andrea Morici

This sleek necklace is totally 80's retro looking with its red and black patterned aluminum chain and its art deco style black heart pendant.

Beadsmith Jeweller's Micro Pliers Chain Nose Flat Nose SKU: XTL-5511

## **Instructions:**

- 1. Open a link at one end of the chain, using the same method one would use to open a jump ring.
- 2. Thread this link through the loop at the top of the black Arte Metal heart pendant, and also through the link at the opposite end of the chain. Close the link once more.
- 3. Using a toothpick or a piece of wire, spread a tiny amount of E6000 on the back of a Light Siam rhinestone and carefully press it onto the the black Arte Metal heart pendant, right in the center of the flower. Allow to dry for at least twenty four hours before wearing.