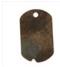

Vintaj Natural Brass Jump Rings 7.25mm Open 16 Gauge (20)

0000 SKU: FJR-5372 Project uses 1 piece

Vintaj Natural Brass Open Jump Rings 15mm Heavy 15 Gauge (10)

SKU: FJR-5335 Project uses 1 piece

Vintaj Natural Brass Dog Tag Pendant 32mm x 19mm (1)

SKU: PND-7154 Project uses 1 piece

SKU: Project uses 1 piece

Real Black Lava 10mm Round Beads 15.5 Inch Strand

SKU: SPLV-20 Project uses 1 piece

Paint Brush Desert Jasper 6mm Heishe Beads 15.5 Inch Strand