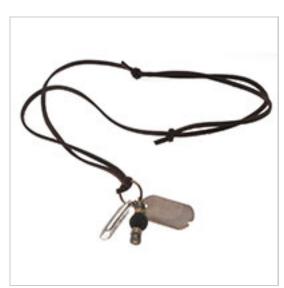

## **The Road Warrior Necklace**

Project N108

Designer: Andrea Morici

Make this rugged necklace adorned with charms that look like funky found objects for your favorite guy.

## **Instructions:**

- 1. Cut a piece of faux suede cord at twenty-eight inches long.
- 2. To make the necklace adjustable, tie either end in a simple knot about three inches down around the opposite side of the cord. Leave about a quarter of an inch of the excess cord and trim off anything longer than that. Set aside.
- 3. To create the lava and jasper charm, insert a headpin through two jasper beads, a lava bead, and two more jasper beads. Create a simple loop and trim off excess wire.
- 4. Add the small jump ring to the hole on the brass dog tag.
- 5. Gently open the large jump ring and to it add the dog tag, the feather, and the lava and jasper charm. Close again.
- 6. Pull the necklace cord taut with the adjustable knot at one end.
- 7. Thread the other end through the large jump ring so that a one inch loop protrudes.
- 8. Thread the adjustable knot end of the necklace through the loop, and tighten.