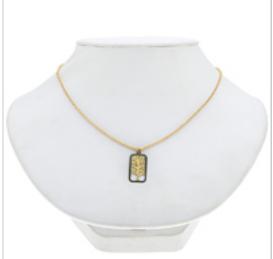

## **Golden Boughs Necklace in Olive**

Project N1072 [Skill Level: Beginner]

Designer: Megan Milliken

Delicate gold paint highlights the branches of this beautiful tree stamping in this necklace, which evokes a feeling of winter forests all aglow.

#### **Instructions:**

- 1. Before you begin, watch the instructional video: How to Embellish Metal Stampings With Krylon Leafing Pens. This video will show you how to use the paint pen to embellish your stamping.
- 2. Use an 18k gold leafing pen to carefully fill in the inside tree shape of your filigree tree of life stamping. Allow the paint to dry completely. If you want the back to remain solid olive, you can place masking tape onto it before you paint. Otherwise, repeat the process to paint the back of the tree as well.
- 3. Cut an 18" length of matte gold plated slim rolo chain. Onto one end of the chain, place a jump ring. Use a second jump ring to attach a matte gold plated lobster clasp to the other end of the chain.
- 4. Once the paint has completely dried, use a third jump ring to hang the stamping from the chain.