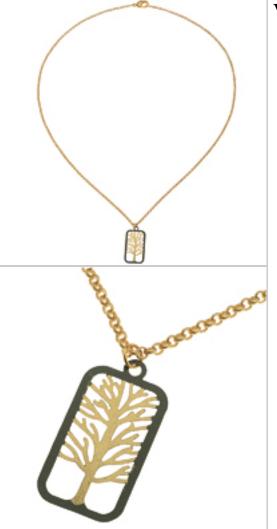

## **Golden Boughs Necklace in Olive**

Project N1072 [Skill Level: Beginner]

Designer: Megan Milliken

Delicate gold paint highlights the branches of this beautiful tree stamping in this necklace, which evokes a feeling of winter forests all aglow.

#### What You'll Need

Olive Green Color Coated Brass Filigree Stamping By Ezel - Tree Of Life Pendant 26mm (1)

SKU: PND-9776 Project uses 1 piece

Krylon Acid-Free Leafing Pen - For Metallic Highlights - 18K Gold (1 Pen)

#### **Instructions:**

- 1. Before you begin, watch the instructional video: How to Embellish Metal Stampings With Krylon Leafing Pens. This video will show you how to use the paint pen to embellish your stamping.
- 2. Use an 18k gold leafing pen to carefully fill in the inside tree shape of your filigree tree of life stamping. Allow the paint to dry completely. If you want the back to remain solid olive, you can place masking tape onto it before you paint. Otherwise, repeat the process to paint the back of the tree as well.
- 3. Cut an 18" length of matte gold plated slim rolo chain. Onto one end of the chain, place a jump ring. Use a second jump ring to attach a matte gold plated lobster clasp to the other end of the chain.
- 4. Once the paint has completely dried, use a third jump ring to hang the stamping from the chain.