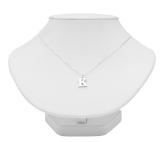

## **Sterling Silver Initial Necklace**

Project N1050

Designer: Megan Milliken

Keep it simple and classic with sterling silver and a pretty initial charm.

## Instructions

- 1. Open the included jump ring on a sterling silver letter K initial charm and place a sterling silver venetian box chain necklace into the ring; close the ring.
- 2. Open the included jump ring on a sterling silver open heart charm and attach it to the ring that attaches the clasp to the necklace; close the ring.