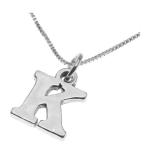

## What You'll Need

Sterling Silver Sleek Tiny Open Heart Charm 9mm (1)

SKU: PND-4022

Project uses 1 piece

Sterling Silver Alphabet Charm, Initial Letter 'K' 15mm, 1 Piece, Silver

SKU: PND-1511

Project uses 1 piece