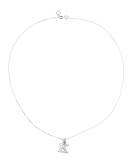

## What You'll Need

Sterling Silver Sleek Tiny Open Heart Charm 9mm (1)

SKU: PND-4022

Project uses 1 piece

Sterling Silver Alphabet Charm, Initial Letter 'K' 15mm, 1 Piece, Silver

SKU: PND-1511

Project uses 1 piece

Sterling Silver Venetian .9mm Box Chain 20 Inch w/ Clasp

SKU: AXC-9290 Project uses 1 piece