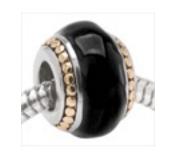

## What You'll Need

SWAROVSKI ELEMENTS Crystal #5940 BeCharmed Briolette Bead - 4.5mm Lg Hole Jet x1

SKU: SWBB-5058 Project uses 1 piece

SWAROVSKI ELEMENTS Crystal 5890 BeCharmed Pearl Bead - 4.5mm Hole Fits Pandora Rosaline x1

SKU: SWP-9926 Project uses 2 pieces

Project uses 1 piece

Project uses 18 inches

SWAROVSKI ELEMENTS Crystal Victory Pendant #6041 28mm Jet (1) SKU: SWBB-4325

Silver Plated 2mm x 2.4mm Cable Chain - By The Foot SKU: CHA-2400