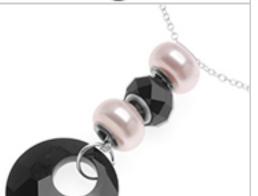

## **Metropolitan Mixer Necklace**

Project N1034 [Skill Level: Beginner]

Designer: Megan Milliken

A jet black crystal pendant hangs below three stacked Pandora style beads in this necklace, which gives you a new way to wear your favorite beads.

## **Instructions:**

- 1. Before you begin, watch the instructional video: How to Make a Quick and Easy Stacked Pandora Style Bead Necklace.
- 2. Cut an 18" length of silver plated cable chain.
- 3. Hang a 28mm jet victory pendant from your chain using a silver plated 10mm, 18 gauge jump ring.
- 4. Then bring both ends of your chain together and string them through a BeCharmed pearl bead in rosaline, a BeCharmed briolette bead in jet, and another rosaline pearl bead.
- 5. Use a silver plated 4mm, 21 gauge jump ring to attach a silver plated lobster clasp to one end of your chain. Attach a second 4mm jump ring to the other end of your chain.