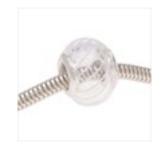

## What You'll Need

SWAROVSKI ELEMENTS Crystal #5940 BeCharmed Briolette Bead - 4.5mm Lg Hole Jet x1

SKU: SWBB-5058 Project uses 1 piece

SWAROVSKI ELEMENTS Crystal 5890 BeCharmed Pearl Bead - 4.5mm Hole Fits Pandora Rosaline x1

SKU: SWP-9926 Project uses 2 pieces

Project uses 1 piece

Project uses 18 inches

SWAROVSKI ELEMENTS Crystal Victory Pendant #6041 28mm Jet (1) SKU: SWBB-4325

Silver Plated 2mm x 2.4mm Cable Chain - By The Foot SKU: CHA-2400