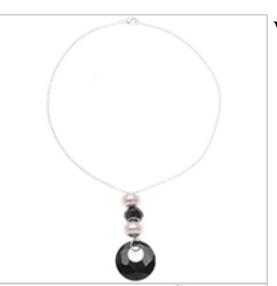

## **Metropolitan Mixer Necklace**

Project N1034 [Skill Level: Beginner]

Designer: Megan Milliken

A jet black crystal pendant hangs below three stacked Pandora style beads in this necklace, which gives you a new way to wear your favorite beads.

## **Instructions:**

- 1. Before you begin, watch the instructional video: How to Make a Quick and Easy Stacked Pandora Style Bead Necklace.
- 2. Cut an 18" length of silver plated cable chain.
- 3. Hang a 28mm jet victory pendant from your chain using a silver plated 10mm, 18 gauge jump ring.
- 4. Then bring both ends of your chain together and string them through a BeCharmed pearl bead in rosaline, a BeCharmed briolette bead in jet, and another rosaline pearl bead.
- 5. Use a silver plated 4mm, 21 gauge jump ring to attach a silver plated lobster clasp to one end of your chain. Attach a second 4mm jump ring to the other end of your chain.