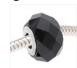

## What You'll Need

SWAROVSKI ELEMENTS Crystal #5940 BeCharmed Briolette Bead - 4.5mm Lg Hole Jet x1

SKU: SWBB-5058 Project uses 1 piece

SWAROVSKI ELEMENTS Crystal 5890 BeCharmed Pearl Bead - 4.5mm Hole Fits Pandora Rosaline x1

## **Instructions:**

- 1. Before you begin, watch the instructional video: How to Make a Quick and Easy Stacked Pandora Style Bead Necklace.
- 2. Cut an 18" length of silver plated cable chain.
- 3. Hang a 28mm jet victory pendant from your chain using a silver plated 10mm, 18 gauge jump ring.
- 4. Then bring both ends of your chain together and string them through a BeCharmed pearl bead in rosaline, a BeCharmed briolette bead in jet, and another rosaline pearl bead.
- 5. Use a silver plated 4mm, 21 gauge jump ring to attach a silver plated lobster clasp to one end of your chain. Attach a second 4mm jump ring to the other end of your chain.