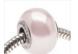

## What You'll Need

SWAROVSKI ELEMENTS Crystal #5940 BeCharmed Briolette Bead - 4.5mm Lg Hole Jet x1

SKU: SWBB-5058 Project uses 1 piece

SWAROVSKI ELEMENTS Crystal 5890 BeCharmed Pearl Bead - 4.5mm Hole Fits Pandora Rosaline x1

## **Instructions:**

- 1. Before you begin, watch the instructional video: How to Make a Quick and Easy Stacked Pandora Style Bead Necklace.
- 2. Cut an 18" length of silver plated cable chain.
- 3. Hang a 28mm jet victory pendant from your chain using a silver plated 10mm, 18 gauge jump ring.
- 4. Then bring both ends of your chain together and string them through a BeCharmed pearl bead in rosaline, a BeCharmed briolette bead in jet, and another rosaline pearl bead.
- 5. Use a silver plated 4mm, 21 gauge jump ring to attach a silver plated lobster clasp to one end of your chain. Attach a second 4mm jump ring to the other end of your chain.