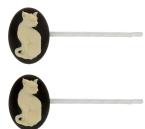

## Project H3000

Designer: Karlin Jones

This simple yet eye-catching hair pin showcases a pretty cat image on a oval cameo. A bright white bobby pin completes

the look.

## What You'll Need

Vintage Style Lucite Oval Cameo Black With Ivory Cat 25 x 18mm (2)

SKU: SPCB-70

Project uses 2 pieces

White Enamel Metal Bobby Pins With 8mm Pad For Gluing (10 Bobby Pins)

SKU: FCO-9057 Project uses 2 pieces

## Instructions

Remember to double these instructions to make your matched pair of hair pins.

- 1. Begin by taking the cap off of your tube of E6000. Turn the cap upside down and puncture the tube's protective seal with the pointed tip inside the cap.
- 2. Squeeze a small dab of E6000 glue onto the flat glue-on tab of a bobby pin. Line up the flat tab of the bobby pin with the center backside of your cat cameo and press into place. Set aside to dry.
- 3. Let dry for 24 hours.