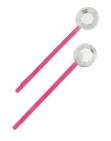

## **Hot Pink Hair Pins**

## What You'll Need

Vintage Lucite Plastic Flatbacks Faceted Round Crystal SS48 11mm (24)

SKU: BCV-122

Project uses 2 pieces

Neon Pink Enamel Metal Bobby Pins With 8mm Pad For Gluing (10 Bobby Pins)

SKU: FCO-9055

## Instructions

By purchasing this project you will have the supplies to make 10 hair pins. No tools required for this project!

- 1. Place a dab E6000 onto the pad of the hair pin. Center the crystal onto the pad.
- 2. Allow to dry for at least 24 hours before wearing.