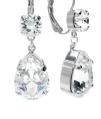

#### Project E910

Julie Bean

These dazzling earrings feature Swarovski Crystal fancy stones that sparkle brilliantly when they catch the light. The classic design is ideal for wedding jewelry and even the bride herself.

## What You'll Need

Gita Jewelry Stone Setting for Swarovski Crystal, Leverback Earrings with Bottom Loop for SS39 Chaton, Rhodium Plate

SKU: FEA-9692 Project uses 1 pair

Gita Jewelry Stone Setting for Swarovski Crystal, Pendant Base for 18x13mm Pear, Rhodium Plated

SKU: PND-307 Project uses 2 pieces

Swarovski Crystal, 1088 Xirius Round Stone Chatons ss39, 6 Pieces, Crystal F

SKU: SWCH-63900 Project uses 2 pieces

Sterling Silver Open Jump Rings 4mm 22 Gauge (20)

SKU: FJR-03042 Project uses 2 pieces

Swarovski Crystal, 4320 Pear Fancy Stone 18x13mm, 1 Piece, Crystal F

SKU: SWCR-4159 Project uses 2 pieces