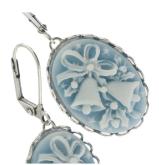

## **Holiday Bells Earrings**

#### **Project E863**

Julie Bean

Sweet and charming, these earrings feature blue and white cameos with holly leaves and bells on them. The cameos are set into Nunn Design bezel cups and hung from Nunn Design earring hooks.

#### What You'll Need

Vintage Style Lucite Oval Cameos Blue With White Holiday Bells 25x18mm (2)

SKU: SPCB-2534

Project uses 2 pieces

Nunn Design Antiqued Silver Plated Leverback Earring Findings 18mm - 2 Pair