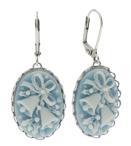

## **Holiday Bells Earrings**

#### **Project E863**

Julie Bean

Sweet and charming, these earrings feature blue and white cameos with holly leaves and bells on them. The cameos are set into Nunn Design bezel cups and hung from Nunn Design earring hooks.

#### What You'll Need

Vintage Style Lucite Oval Cameos Blue With White Holiday Bells 25x18mm (2)

SKU: SPCB-2534

Project uses 2 pieces

Nunn Design Antiqued Silver Plated Leverback Earring Findings 18mm - 2 Pair