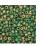

SKU: BCS-9052

Project uses 32 beads

SKU: BCS-9050

Project uses 28 beads

Czech Glass, Bohemian Aged 8/0 Round Seed Beads, 10 Grams, Etched Green/Yellow Stripes and Amber

SKU: BCS-9047

Project uses 24 beads

Czech Glass, Bohemian Aged 6/0 Round Seed Beads, 10 Grams, Etched Blue Turquoise and Amber

SKU: BCS-9040

Project uses 32 beads

Czech Glass, Bohemian Aged 8/0 Round Seed Beads, 10 Grams, Etched Violet and Amber

SKU: BCS-9079

Project uses 18 beads

Open Frame Pendant, Flat Round Hoop 34.5mm, Antiqued Gold, 1 Piece, by Nunn Design