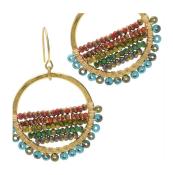

# **Rain Dance Earrings**

### Project E8058

Alexandra Smith

These wire wrapped earrings showcase a rustic rainbow of Czech glass etched seed beads. Nunn Design hoops, jump rings, and earring hooks lend a cohesive look to the design.

## Instructions

By following the instructions below, you will make one earring. Repeat all instructions to make the second earring.

1. Please watch the video: How to Wire Wrap Beads onto the Inside and Outside of a Hoop. In this video, you will see from start to finish how to create this design using 28 gauge craft wire, Czech glass etched seed beads, and Nunn Design components. First, you will see how to wire wrap 6/0 seed beads onto the outside of the hoop. Then you will see how to add 8/0 seed beads to the interior of the hoop. You will also see how to attach an earring hook using 6.5mm etched jump rings.