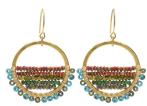

# **Rain Dance Earrings**

### Project E8058

Alexandra Smith

These wire wrapped earrings showcase a rustic rainbow of Czech glass etched seed beads. Nunn Design hoops, jump rings, and earring hooks lend a cohesive look to the design.