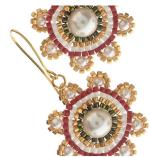

# Feliz Navidad Earrings

### Alexandra Smith

These earrings radiate an uplifting Latin vibe, weaving contrasting layers of brick stitch around Swarovski crystal pearls, edged with complementary flower petal embellishments. The design uses using a festive holiday color palette of 11/0 Miyuki Delica seed beads.

## Instructions

By following the instructions below, you will make one earring. Repeat all instructions to make the second earring.

1. If you are new to circular brick stitch, please watch the video How to do Circular Brick Stitch Bead Weaving Around a Bead. Using what you have learned in the video, create four layers of brick stitch bead weaving around your 8mm Swarovski crystal pearl, working outward in the following order: green, gold, white, red (see photo for reference).

2. Next, please watch the video: How to Add Flower Petal Embellishments to Circular Brick Stitch. Follow along with the video to weave eight 3mm pearls onto the outermost layer of your brick stitch. Then line the pearls with additional gold Miyuki Delicas, as shown in the video. Tie off and weave in your thread.

3. Attach your earring hook using a 4mm jump ring as shown in the video. Enjoy your earrings!