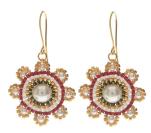

## Instructions

By following the instructions below, you will make one earring. Repeat all instructions to make the second earring.

1. If you are new to circular brick stitch, please watch the video How to do Circular Brick Stitch Bead Weaving Around a Bead. Using what you have learned in the video, create four layers of brick stitch bead weaving around your 8mm Swarovski crystal pearl, working outward in the following order: green, gold, white, red (see photo for reference).

2. Next, please watch the video: How to Add Flower Petal Embellishments to Circular Brick Stitch. Follow along with the video to weave eight 3mm pearls onto the outermost layer of your brick stitch. Then line the pearls with additional gold Miyuki Delicas, as shown in the video. Tie off and weave in your thread.