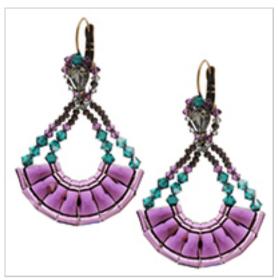

### **Decadent Deco Earnings**

**Project E758** [Skill Level: Intermediate]

Designer: Julie Bean

These sparkly statement earrings feature strong geometric shapes reminiscent of the Art Deco style. SWAROVSKI ELEMENTS keystone beads strung in a semi circle form the base of the earrings and a gorgeous beadable crystal leverback earring finding tops it off.

#### What You'll Need

Genuine Metal Seed Beads 11/0 Dark Copper Plated 13 Grams

SKU: BMS-1110 Project uses 36 pieces

Antiqued Brass Leverback Earring Findings Pear Czech Glass Black Diamond 23.5mm (1 Pair)

SKU: FEA-9813 Project uses pieces

SWAROVSKI ELEMENTS Crystal 5328 3mm Bicone Beads Amethyst (25 Beads)

SKU: SWBB-1396 Project uses 24 pieces

Wildfire Thermal Bonded Beading Thread .006 Inch - Black - 50 Yd

SKU: XCR-8935 Project uses 48 inches

SWAROVSKI ELEMENTS 5181 13x7mm Keystone Bead 2 Strand Amethyst (4)

SKU: SWC-7425 Project uses 16 pieces

SWAROVSKI ELEMENTS Crystal 5328 2.5mm Xillion Bicone Beads Black Diamond (20)

SKU: SWBB-1018 Project uses 16 pieces

SWAROVSKI ELEMENTS Crystal 5301 4mm Bicone Beads Blue Zircon Satin (50)

SKU: SWC-14113 Project uses 26 pieces