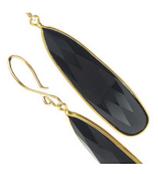

## **Midnight Drop Earrings**

Project E3091

Designer: Karlin Jones

A black and gold bezel teardrop pendant takes center stage in these simple yet striking statement earrings.

## What You'll Need

Glass and Gold Bezel Pendant, Teardrop 10x40mm, 1 Piece, Gold and Black

SKU: SPGL-141

Project uses 2 pieces

22K Gold Plated Sterling Silver Shepherd Crook Earring Hooks (1 Pair)

SKU: FEA-4053 Project uses 1 pair