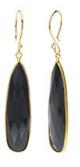

## **Midnight Drop Earrings**

Project E3091

Designer: Karlin Jones

A black and gold bezel teardrop pendant takes center stage in these simple yet striking statement earrings.

## What You'll Need

Glass and Gold Bezel Pendant, Teardrop 10x40mm, 1 Piece, Gold and Black

SKU: SPGL-141

Project uses 2 pieces

22K Gold Plated Sterling Silver Shepherd Crook Earring Hooks (1 Pair)

SKU: FEA-4053 Project uses 1 pair