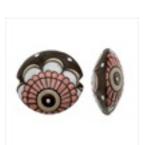

### **Boho Chic Earrings**

Project E3007 [Skill Level: Beginner]

Designer: Karlin Jones

These earrings showcase a unique Golem Studio glazed ceramic bead with a white and brown abstract flower design. The clay bead is paired with bronze and jet SWAROVSKI ELEMENTS bicone beads. A very pretty and natural look!

#### What You'll Need

Golem Studio Glazed Ceramic Lentil Bead White W/ Brown Abstract Flower 23mm (2)

SKU: BWC-633 Project uses 2(1) pieces

SWAROVSKI ELEMENTS Crystal 5328 5mm Bicone Beads Jet(20)

SKU: SWBB-1515 Project uses 4(1) pieces