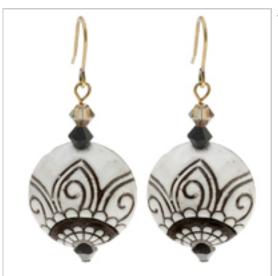

### **Boho Chic Earrings**

Project E3007 [Skill Level: Beginner]

Designer: Karlin Jones

These earrings showcase a unique Golem Studio glazed ceramic bead with a white and brown abstract flower design. The clay bead is paired with bronze and jet SWAROVSKI ELEMENTS bicone beads. A very pretty and natural look!

#### What You'll Need

Golem Studio Glazed Ceramic Lentil Bead White W/ Brown Abstract Flower 23mm (2)

SKU: BWC-633 Project uses 2(1) pieces

SWAROVSKI ELEMENTS Crystal 5328 5mm Bicone Beads Jet(20)

SKU: SWBB-1515 Project uses 4(1) pieces

SWAROVSKI ELEMENTS Crystal 5328 5mm Bicone Beads Crystal Bronze Shade (20)

SKU: SWBB-15301 Project uses 2(1) pieces

Antiqued Brass Plated Small Earring Hooks 16mm (20 Pairs)

SKU: FEA-3310 Project uses 2(1) pieces

Antiqued Brass Head Pins - 21 Gauge 3 Inches (25)

SKU: FHP-06303 Project uses 2(1) pieces