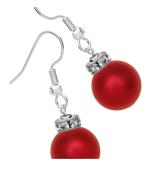

# **Christmas Ornament Earrings in Rouge and Silver**

## What You'll Need

Swarovski Crystal, #5810 Round Faux Pearl Beads 12mm, 4 Pieces, Crystal Rouge

SKU: SWP-12100

Project uses 2 pieces

Swarovski Crystal, #9001 Rondelle Beads 6x3mm, 2 Pieces, Rhodium Plate With Crystal

SKU: SWC-5130 Project uses 2 pieces

TierraCast Rhodium Plated Lead-Free Pewter Disk Heishi Spacer Beads 3mm (50)

SKU: BMB-3923

Project uses 2 pieces

Silver Plated Head Pins 2 Inches Long/22 Gauge (X50)

SKU: FHP-5320

Project uses 2 pieces

Silver Plated Ball & Coil Earring Hooks 18mm (10 Pairs)

SKU: FEA-3078

Project uses 2 pieces