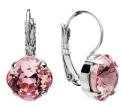

## **Rosie Earrings**

## Project E2316

Kat Silvia

A sweet and soft pink light rose Swarovski Crystal Cushion Stone is framed in a Gita Jewelry lever back prong setting earring in this quick and easy design.

## What You'll Need

Swarovski Crystal, #4470 Cushion Fancy Stone 10mm, 1 Piece, Light Rose

SKU: SWCR-4587 Project uses 2 pieces •

Gita Jewelry Setting for Swarovski Crystal, Tilted Square Earrings for 10mm Cushion Stones, Rhodium

SKU: FEA-9736 Project uses 1 Pair

**Recommended Tools:** 

ł

[STICK-PKIT-00] Natural Wood Craft Sticks, Flat with Rounded Edge 4.5 Inches, 10 Sticks