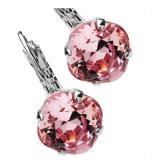

## **Rosie Earrings**

## Project E2316

Kat Silvia

A sweet and soft pink light rose Swarovski Crystal Cushion Stone is framed in a Gita Jewelry lever back prong setting earring in this quick and easy design.

## What You'll Need

Swarovski Crystal, #4470 Cushion Fancy Stone 10mm, 1 Piece, Light Rose

SKU: SWCR-4587 Project uses 2 pieces •

Gita Jewelry Setting for Swarovski Crystal, Tilted Square Earrings for 10mm Cushion Stones, Rhodium