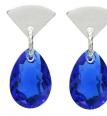

### Project E2315

Kat Silvia

A bold Majestic Blue Swarovski Crystal Pear Cut Pendant shines with the brilliance of light that makes Swarovski so unique and beautiful.

## What You'll Need

Earring Post, Flat Tag Mini Circle Sector 9.5x12.5mm, Bright Silver, 1 Pair, by Nunn Design

SKU: FEA-122

Project uses 1 Pair

SKU: FJR-2067

Project uses 2 pieces

Swarovski Crystal, #6433 Pear Cut Pendant 16mm, 1 Piece, Majestic Blue

#### Instructions

By following the instructions below you will make one earring. Repeat all instructions to make the second earring.

1. Open one jump ring and attach it to the earring post finding and to the pendant. Close the jump ring.