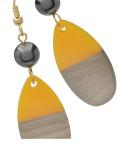

### Project E2305

Kat Silvia

A Swarovski Crystal Pearl is a nice way to balance the sunny saffron yellow of these lightweight pendants from Zola Elements.

## What You'll Need

Zola Elements Wood & Resin Pendant, Teardrop 16x30.5mm, 2 Pieces, Saffron Yellow

SKU: PZE-235

Project uses 2 pieces

SKU: SWP-8071

Project uses 2 pieces

22K Gold Plated Surgical Steel Hypo-Allergenic Earring Hooks (100)