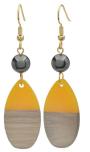

### Project E2305

Kat Silvia

A Swarovski Crystal Pearl is a nice way to balance the sunny saffron yellow of these lightweight pendants from Zola Elements.

## What You'll Need

Zola Elements Wood & Resin Pendant, Teardrop 16x30.5mm, 2 Pieces, Saffron Yellow

SKU: PZE-235

Project uses 2 pieces

SKU: SWP-8071

Project uses 2 pieces

22K Gold Plated Surgical Steel Hypo-Allergenic Earring Hooks (100)