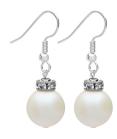

# **Christmas Ornament Earrings in White**

#### Project E2298

Kat Silvia

Swarovski Crystal Pearls and Rondelle Crystal beads make the perfect little ornaments to help you celebrate the holiday season in style.

## What You'll Need

Swarovski Crystal, #5810 Round Faux Pearl Beads 12mm, 4 Pieces, Pearlescent White

SKU: SWP-1276

Project uses 2 pieces

Swarovski Crystal, #9001 Rondelle Beads 6x3mm, 2 Pieces, Rhodium Plate With Crystal