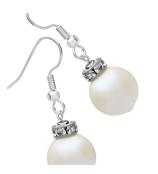

# **Christmas Ornament Earrings in White**

#### Project E2298

Kat Silvia

Swarovski Crystal Pearls and Rondelle Crystal beads make the perfect little ornaments to help you celebrate the holiday season in style.

## What You'll Need

Swarovski Crystal, #5810 Round Faux Pearl Beads 12mm, 4 Pieces, Pearlescent White

SKU: SWP-1276

Project uses 2 pieces

Swarovski Crystal, #9001 Rondelle Beads 6x3mm, 2 Pieces, Rhodium Plate With Crystal