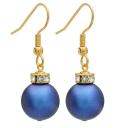

## **Christmas Ornament Earrings in Blue**

#### Project E2297

Kat Silvia

Swarovski Crystal Pearls and Rondelle Crystal beads make the perfect little ornaments to help you celebrate the holiday season in style.

#### What You'll Need

Swarovski Crystal, #5810 Round Faux Pearl Beads 12mm, 4 Pieces, Iridescent Dark Blue

SKU: SWP-1237

Project uses 2 pieces

SKU: SWC-5140 Project uses 2 pieces

ect uses 2 pieces

TierraCast Bright 22K Gold Plated Lead-Free Pewter Disk Heishi Spacer Beads 3mm (50)