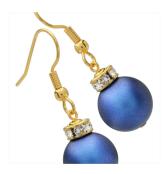

## **Christmas Ornament Earrings in Blue**

#### Project E2297

Kat Silvia

Swarovski Crystal Pearls and Rondelle Crystal beads make the perfect little ornaments to help you celebrate the holiday season in style.

#### What You'll Need

Swarovski Crystal, #5810 Round Faux Pearl Beads 12mm, 4 Pieces, Iridescent Dark Blue

SKU: SWP-1237

Project uses 2 pieces

SKU: SWC-5140 Project uses 2 pieces

ect uses 2 pieces

TierraCast Bright 22K Gold Plated Lead-Free Pewter Disk Heishi Spacer Beads 3mm (50)