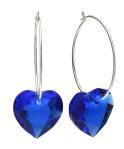

# What You'll Need

Silver Plated Beading Hoop Earrings 1 1/4 Inch (20) SKU: FEA-7107 Project uses 2 pieces

Swarovski Crystal, #6432 Heart Cut Pendant 14.5mm, 1 Piece, Majestic Blue

SKU: SWCR-6462

Project uses 2 pieces

## Instructions

By following the instructions below you will make one earring. Repeat all instructions to make the second earring.

- 1. String the heart pendant on to the hoop.
- 2. Using your chain nose pliers, bend the last 1/4 of the hoop up so that it fits into the hole of the earring hoop.