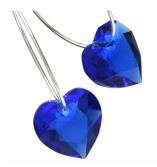

# So Blue for You Heart Earrings

### Project E2291

Kat Silvia

Simple and understated, these hoop earrings showcase beautiful Swarovski Crystal heart pendants in Majestic Blue.

# What You'll Need

Silver Plated Beading Hoop Earrings 1 1/4 Inch (20) SKU: FEA-7107 Project uses 2 pieces

Swarovski Crystal, #6432 Heart Cut Pendant 14.5mm, 1 Piece, Majestic Blue

SKU: SWCR-6462

Project uses 2 pieces