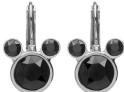

# A Little Bit Mousy Earrings in Jet Black

### Project E2281

Kat Silvia

These cute little mouse shaped earrings showcase a trio of Swarovski Crystals.

## What You'll Need

Gita Jewelry Stone Setting for Swarovski Crystal, Mouse Leverback Earrings for SS39 & PP32 Chatons, 1 Pair, Rhodium

SKU: FEA-9728

Project uses 1 Pair

Swarovski Crystal, 1088 Xirius Round Stone Chatons pp32, 24 Pieces, Jet