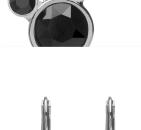

## What You'll Need

Gita Jewelry Stone Setting for Swarovski Crystal, Mouse Leverback Earrings for SS39 & PP32 Chatons, 1 Pair, Rhodium

SKU: FEA-9728

Project uses 1 Pair

Swarovski Crystal, 1088 Xirius Round Stone Chatons pp32, 24 Pieces, Jet

SKU: SWCH-624104

Project uses 4 pieces

Swarovski Crystal, 1088 Xirius Round Stone Chatons ss39, 6 Pieces, Jet

SKU: SWCH-639601

Project uses 2 pieces

G S Hypo Cement Precise Applicator Essential!

SKU: XTL-1001