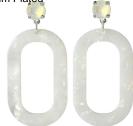

## Project E2265

Kat Silvia

Reminiscent of Mother of Pearl, this white pearl acetate oval hangs delicately from an earring post set with a sparkling Swarovski Crystal Chaton.

### What You'll Need

Zola Elements Acetate Pendant, Oval Donut 27x44mm, 2 Pieces, Pearl White

SKU: PNT-084

Project uses 2 pieces

Swarovski Crystal, 1088 Xirius Round Stone Chatons ss39, 6 Pieces, Crystal Light Grey DeLite