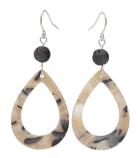

#### Project E2263

Kat Silvia

The black pearl acetate teardrop pendant plays well with the rough lava bead for a cool modern twist on a vintage style design.

## What You'll Need

Zola Elements Acetate Pendant, Open Drop 22x31mm, 2 Pieces, Black Pearl Multi-Colored

SKU: PNT-099

Project uses 2 pieces

Silver Plated French Wire Earring Hooks 22mm (25 Pairs)

SKU: FEA-3070

Project uses 2 pieces

Silver Plated Open Eye Pins 22 Gauge 2 Inch (x50)

SKU: FHP-6267

Project uses 2 pieces

Gemstone Beads, Black Lava, Round 6mm, 15.25 Inch Strand

SKU: SPLV-09000 Project uses 2 pieces