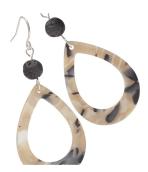

#### Project E2263

Kat Silvia

The black pearl acetate teardrop pendant plays well with the rough lava bead for a cool modern twist on a vintage style design.

## What You'll Need

Zola Elements Acetate Pendant, Open Drop 22x31mm, 2 Pieces, Black Pearl Multi-Colored

SKU: PNT-099

Project uses 2 pieces

Silver Plated French Wire Earring Hooks 22mm (25 Pairs)

SKU: FEA-3070

Project uses 2 pieces

Silver Plated Open Eye Pins 22 Gauge 2 Inch (x50)

SKU: FHP-6267

Project uses 2 pieces

Gemstone Beads, Black Lava, Round 6mm, 15.25 Inch Strand

SKU: SPLV-09000 Project uses 2 pieces