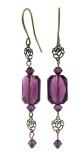

# **Amethyst Rose Earrings**

## Project E2242

Kat Silvia

The small rose stampings of this elegant chain make delicate little connectors in this sweet design featuring the Emerald Cut Swarovski Crystal in Amethyst.

## What You'll Need

Bulk Chain, Elegant Rose Stampings 6.5mm, By the Foot, Antiqued Brass Tone

SKU: CHA-1202

Project uses 1.5 Inches

Swarovski Crystal, 5328 Bicone Beads 4mm, 24 Pieces, Amethyst

SKU: SWBI-1496

Project uses 6 pieces

Swarovski Crystal, 5515 Emerald Cut Bead 14x9.5mm, 1 Piece, Amethyst

SKU: SWCR-5101

Project uses 2 pieces

Antiqued Brass Long Elegant Earring Hooks 25mm (50 Pieces)

SKU: FEA-3027

Project uses 2 pieces

Antiqued Brass Open Eye Pins 22 Gauge 2 Inch (x50)

SKU: FHP-6287

Project uses 2 pieces

Antiqued Brass Head Pins 1 Inch / 22 Gauge (X50)

SKU: FHP-6310

Project uses 2 pieces