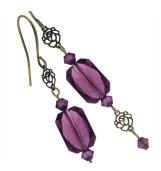

# **Amethyst Rose Earrings**

## Project E2242

Kat Silvia

The small rose stampings of this elegant chain make delicate little connectors in this sweet design featuring the Emerald Cut Swarovski Crystal in Amethyst.

## What You'll Need

Bulk Chain, Elegant Rose Stampings 6.5mm, By the Foot, Antiqued Brass Tone

SKU: CHA-1202

Project uses 1.5 Inches

Swarovski Crystal, 5328 Bicone Beads 4mm, 24 Pieces, Amethyst

SKU: SWBI-1496

Project uses 6 pieces

Swarovski Crystal, 5515 Emerald Cut Bead 14x9.5mm, 1 Piece, Amethyst

SKU: SWCR-5101

Project uses 2 pieces

Antiqued Brass Long Elegant Earring Hooks 25mm (50 Pieces)

SKU: FEA-3027

Project uses 2 pieces

Antiqued Brass Open Eye Pins 22 Gauge 2 Inch (x50)

SKU: FHP-6287

Project uses 2 pieces

Antiqued Brass Head Pins 1 Inch / 22 Gauge (X50)

SKU: FHP-6310

Project uses 2 pieces