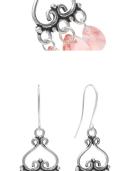

# **Peach Blossom Earrings**

### Project E2206

Kat Silvia

Sweet Peach Swarovski Crystal Mini Pears are the centerpiece of these sparkling chandelier earrings.

# What You'll Need

Bali Silver Scroll Chandelier Earrings Parts 21mm (1 Pair)

SKU: FEA-8521

Project uses 1 Pair

Silver Plated Long Elegant Earring Hooks (50)

SKU: FEA-3025

Project uses 2 pieces

Swarovski Crystal, 6128 Mini Pear Pendants 8mm, 8 Pieces, Rose Peach