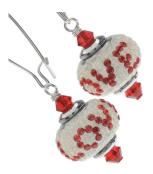

### What You'll Need

Swarovski Crystal, 81732 BeCharmed Pave Love Bead 14.5mm, 1 Piece, Light Siam / White Opal

SKU: SWCR-9517

Project uses 2 pieces

Swarovski Crystal, 5328 Bicone Beads 4mm, 24 Pieces, Light Siam

SKU: SWBI-1485

Project uses 4 pieces

Silver Plated Head Pins 2 Inches Long/22 Gauge (X50)

SKU: FHP-5320

Project uses 2 pieces

TierraCast Rhodium Plated Lead-Free Pewter Classic Pandora Bead Aligners 7mm (4)

SKU: BMB-3174

Project uses 4 pieces

Silver Plated Earring Hooks Kidney Wires 25mm (10 Pairs)

SKU: FEA-6700

Project uses 2 pieces