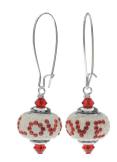

### What You'll Need

Swarovski Crystal, 81732 BeCharmed Pave Love Bead 14.5mm, 1 Piece, Light Siam / White Opal

SKU: SWCR-9517

Project uses 2 pieces

Swarovski Crystal, 5328 Bicone Beads 4mm, 24 Pieces, Light Siam

SKU: SWBI-1485

Project uses 4 pieces

Silver Plated Head Pins 2 Inches Long/22 Gauge (X50)

SKU: FHP-5320

Project uses 2 pieces

TierraCast Rhodium Plated Lead-Free Pewter Classic Pandora Bead Aligners 7mm (4)

SKU: BMB-3174

Project uses 4 pieces

Silver Plated Earring Hooks Kidney Wires 25mm (10 Pairs)

SKU: FEA-6700

Project uses 2 pieces