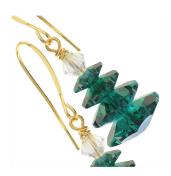

# **Christmas Forest Earrings**

#### Project E2138

Kat Silvia

Perfectly stacked Swarovski crystal beads make tiny Christmas trees for adorable festive earrings.

### What You'll Need

22K Gold Plated Long Elegant Earring Hooks 25mm (50)

SKU: FEA-3030

Project uses 2 pieces

22K Gold Plated Head Pins - 22 Gauge/1.5 Inches (50)

SKU: FHP-5215

Project uses 2 pieces

Swarovski Crystal, 3700 Crystal Flower Margarita Beads 10mm, 6 Pieces, Emerald AB

### Instructions

By following the instructions below you will make one earring. Repeat all instructions to make the second earring.

1. Take one headpin and string on beads in this order (with AB side facing down): one 14mm margarita bead, one 12mm margarita bead, one 10mm margarita bead, one 8mm margarita bead, and one 5mm bicone bead.