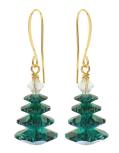

# **Christmas Forest Earrings**

#### Project E2138

Kat Silvia

Perfectly stacked Swarovski crystal beads make tiny Christmas trees for adorable festive earrings.

### What You'll Need

22K Gold Plated Long Elegant Earring Hooks 25mm (50)

SKU: FEA-3030

Project uses 2 pieces

22K Gold Plated Head Pins - 22 Gauge/1.5 Inches (50)

SKU: FHP-5215

Project uses 2 pieces

Swarovski Crystal, 3700 Crystal Flower Margarita Beads 10mm, 6 Pieces, Emerald AB

### Instructions

By following the instructions below you will make one earring. Repeat all instructions to make the second earring.

1. Take one headpin and string on beads in this order (with AB side facing down): one 14mm margarita bead, one 12mm margarita bead, one 10mm margarita bead, one 8mm margarita bead, and one 5mm bicone bead.