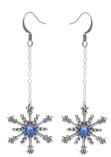

# **Twirling Snowflake Earrings**

#### Project E2128

Kat Silvia

These 360 degree snowflake earrings will dance and twirl showing off their Swarovski Crystal rhinestones in a beautiful rich Sapphire color.

## What You'll Need

Antiqued Silver Plated Snowflake Pendant Stamping 24.5 x 21.5mm (6)

SKU: PND-10021 Project uses 4 pieces

Swarovski Crystal, Round Flatback Rhinestone Hotfix SS20 4.6mm, 50 Pieces, Sapphire