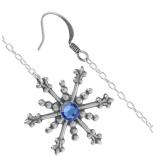

# **Twirling Snowflake Earrings**

#### Project E2128

Kat Silvia

These 360 degree snowflake earrings will dance and twirl showing off their Swarovski Crystal rhinestones in a beautiful rich Sapphire color.

## What You'll Need

Antiqued Silver Plated Snowflake Pendant Stamping 24.5 x 21.5mm (6)

SKU: PND-10021 Project uses 4 pieces

Swarovski Crystal, Round Flatback Rhinestone Hotfix SS20 4.6mm, 50 Pieces, Sapphire