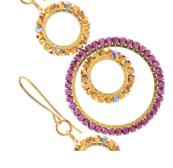

# **Jasmine Earrings in Purple**

Project E2107

Designer: Kat Silvia

These Bollywood inspired earrings use the True2 Czech Fire Polish Glass Beads to do a circular brick stitch around a form.