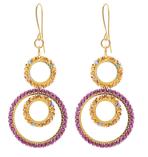

# **Jasmine Earrings in Purple**

Project E2107

Designer: Kat Silvia

These Bollywood inspired earrings use the True2 Czech Fire Polish Glass Beads to do a circular brick stitch around a form.